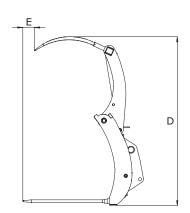

|               | Capacity<br>(L) | A<br>(mm) | B<br>(mm) | C<br>(mm) | D<br>(mm) | E<br>(mm) | Teeth | Tines | Weight<br>(kg) |
|---------------|-----------------|-----------|-----------|-----------|-----------|-----------|-------|-------|----------------|
| FMG 2100/1800 | 1800            | 2095      | 1223      | 1352      | -         | -         | 4     | 10    | 470            |
| FMG 2450/2000 | 2000            | 2435      | 1225      | 1411      | 1932      | 134       | 5     | 12    | 686            |