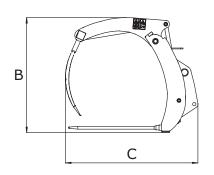

|               | Capacity<br>(L) | A<br>(mm) | B<br>(mm) | C<br>(mm) | D<br>(mm) | E<br>(mm) | Teeth | Tines | Weight<br>(kg) |
|---------------|-----------------|-----------|-----------|-----------|-----------|-----------|-------|-------|----------------|
| FMG 2100/1800 | 1800            | 2095      | 1223      | 1352      | -         | -         | 4     | 10    | 470            |
| FMG 2450/2000 | 2000            | 2435      | 1225      | 1411      | 1932      | 134       | 5     | 12    | 686            |