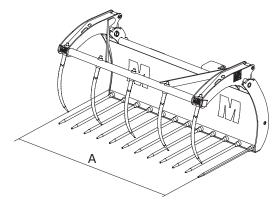

## **TECHNICAL CHARACTERISTICS**

- Large capacity 2000 L.
- Grapple "open/close" stop plates ensure long life for hydraulic cylinders.
- Bolt-on teeth and tines for easy maintenance.
- High quality wear resistant and high yield steels used extensively.
- Teeth: Ø 45 mm, 939 mm.
- Tines: Ø 45 mm, 1100 mm.

|               | Capacity<br>(L) | A<br>(mm) | B<br>(mm) | C<br>(mm) | D<br>(mm) | E<br>(mm) | Teeth | Tines | Weight<br>(kg) |
|---------------|-----------------|-----------|-----------|-----------|-----------|-----------|-------|-------|----------------|
| FMG 2100/1800 | 1800            | 2095      | 1223      | 1352      | -         | -         | 4     | 10    | 470            |
| FMG 2450/2000 | 2000            | 2435      | 1225      | 1411      | 1932      | 134       | 5     | 12    | 686            |