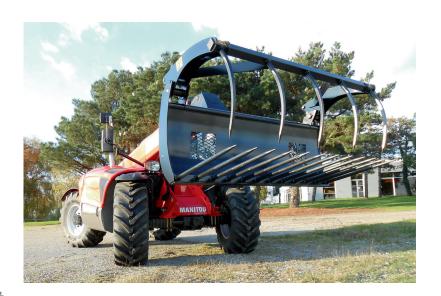

## **ADVANTAGES**

- Massive and efficient attachment.
- Excellent visibility thanks to innovative design.
- The best solution for manure handling.
- Improved design allows working flush with walls.
- Versatile attachment that enables occasional square bale handling.