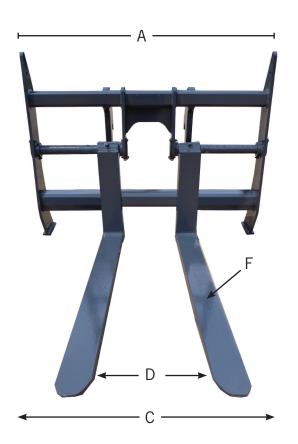

Special order carriage width and tine length available upon request. Call JRB for sizing, pricing, and availability.

JRB Quick Hitch Mount (shown)
Pin-On Mount also available

**Excellent Visibility** 

- Tine lengths range from 48" to 96"
- Optional hydraulic side shift rotation available
- Forks available in Pin-on or compatible with JRB's Quick Coupler System

| Class   | Tine<br>Adjustment<br>Style | "A"<br>Frame Width | "B"<br>Frame Height | "C"<br>Maximum<br>Tine Spacing | "D"<br>Minimum<br>Tine<br>Spacing | "E"<br>Tine Size | "F"<br>Load Capacity<br>at 24" CTR |
|---------|-----------------------------|--------------------|---------------------|--------------------------------|-----------------------------------|------------------|------------------------------------|
| 100     | Manual                      | 61"                | 48"                 | 59"                            | 10"                               | 2" X 4"          | 8,400 lbs.                         |
|         | Hydraulic                   | 61"                | 48"                 | 59"                            | 10"                               |                  |                                    |
| 200     | Manual                      | 63-3/4"            | 52"                 | 60"                            | 28-1/4"                           | 2-1/2" X 6"      | 19,700 lbs.                        |
|         |                             | 96-1/2"            | 52"                 | 92-3/4"                        | 28-1/4"                           |                  |                                    |
|         | Hydraulic                   | 63-1/2"            | 52"                 | 58"                            | 24"                               |                  |                                    |
|         |                             | 97-1/2"            | 52"                 | 92"                            | 40-1/2"                           |                  |                                    |
| 300-500 | Manual                      | 63-3/4"            | 52"                 | 60"                            | 28-1/4"                           | 2-1/2" X 6"      | 19,700 lbs.                        |
|         |                             | 96-1/2"            | 52"                 | 92-3/4"                        | 28-1/4"                           |                  |                                    |
|         | Hydraulic                   | 63-1/2"            | 52"                 | 58"                            | 24"                               |                  |                                    |
|         |                             | 97-1/2"            | 52"                 | 92"                            | 40-1/2"                           |                  |                                    |
| 600     | Manual                      | 108"               | 60-1/2"             | 103"                           | 28"                               | 3" X 7"          | 32,250 lbs.                        |
|         | Hydraulic                   | 98"                | 53-1/2"             | 92"                            | 46-1/2"                           |                  |                                    |
| 700-800 | Manual                      | 108"               | 63-3/25"            | 103"                           | 38"                               | 38000 lbs.       | 51,700 lbs.                        |
|         | Hydraulic                   | 108"               | 63-3/25"            | 103"                           | 62"                               |                  |                                    |
| 900     | Manual                      | 108"               | 63-3/25"            | 103"                           | 40"                               | 38000 lbs.       | 67,500 lbs.                        |
|         | Hydraulic                   | 108"               | 63-3/25"            | 103"                           | 64"                               |                  |                                    |