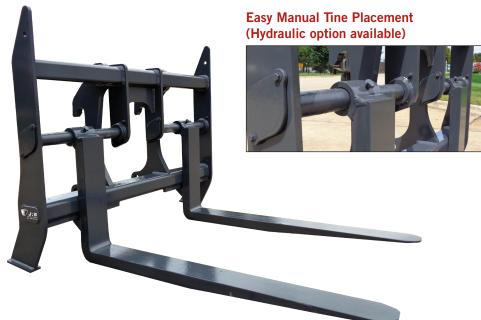

## **Construction Utility Forks (CUFs)**

- Available with manually adjustable tines or hydraulically actuated tines for side-to-side adjustments from the cab
- Third function loader hydraulics and jumper hose kit for Quick Coupler required for hydraulic fork operation. Hydraulic forks supplied with attachment side whip hoses

- Tine lengths range from 48" to 96"
- Optional hydraulic side shift rotation available
- Forks available in Pin-on or compatible with JRB's Quick Coupler System

| Class   | Tine<br>Adjustment<br>Style | "A"<br>Frame Width | "B"<br>Frame Height | "C"<br>Maximum<br>Tine Spacing | "D"<br>Minimum<br>Tine<br>Spacing | "E"<br>Tine Size | "F"<br>Load Capacity<br>at 24" CTR |
|---------|-----------------------------|--------------------|---------------------|--------------------------------|-----------------------------------|------------------|------------------------------------|
| 100     | Manual                      | 61"                | 48"                 | 59"                            | 10"                               | 2" X 4"          | 8,400 lbs.                         |
|         | Hydraulic                   | 61"                | 48"                 | 59"                            | 10"                               |                  |                                    |
| 200     | Manual                      | 63-3/4"            | 52"                 | 60"                            | 28-1/4"                           | 2-1/2" X 6"      | 19,700 lbs.                        |
|         |                             | 96-1/2"            | 52"                 | 92-3/4"                        | 28-1/4"                           |                  |                                    |
|         | Hydraulic                   | 63-1/2"            | 52"                 | 58"                            | 24"                               |                  |                                    |
|         |                             | 97-1/2"            | 52"                 | 92"                            | 40-1/2"                           |                  |                                    |
| 300-500 | Manual                      | 63-3/4"            | 52"                 | 60"                            | 28-1/4"                           | 2-1/2" X 6"      | 19,700 lbs.                        |
|         |                             | 96-1/2"            | 52"                 | 92-3/4"                        | 28-1/4"                           |                  |                                    |
|         | Hydraulic                   | 63-1/2"            | 52"                 | 58"                            | 24"                               |                  |                                    |
|         |                             | 97-1/2"            | 52"                 | 92"                            | 40-1/2"                           |                  |                                    |
| 600     | Manual                      | 108"               | 60-1/2"             | 103"                           | 28"                               | 3" X 7"          | 32,250 lbs.                        |
|         | Hydraulic                   | 98"                | 53-1/2"             | 92"                            | 46-1/2"                           |                  |                                    |
| 700-800 | Manual                      | 108"               | 63-3/25"            | 103"                           | 38"                               | 38000 lbs.       | 51,700 lbs.                        |
|         | Hydraulic                   | 108"               | 63-3/25"            | 103"                           | 62"                               |                  |                                    |
| 900     | Manual                      | 108"               | 63-3/25"            | 103"                           | 40"                               | 38000 lbs.       | 67,500 lbs.                        |
|         | Hydraulic                   | 108"               | 63-3/25"            | 103"                           | 64"                               |                  |                                    |