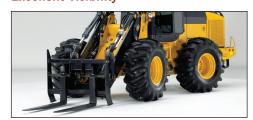

Special order carriage width and tine length available upon request. Call JRB for sizing, pricing, and availability.

JRB Quick Hitch Mount (shown)
Pin-On Mount also available

**Excellent Visibility** 