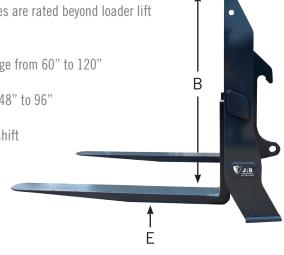

- Tine lengths range from 48" to 96"
- Optional hydraulic side shift rotation available
- Forks available in Pin-on or compatible with JRB's Quick Coupler System

| Class   | Tine<br>Adjustment<br>Style | "A"<br>Frame Width | "B"<br>Frame Height | "C"<br>Maximum<br>Tine Spacing | "D"<br>Minimum<br>Tine<br>Spacing | "E"<br>Tine Size | "F"<br>Load Capacity<br>at 24" CTR |
|---------|-----------------------------|--------------------|---------------------|--------------------------------|-----------------------------------|------------------|------------------------------------|
| 100     | Manual                      | 61"                | 48"                 | 59"                            | 10"                               | 2" X 4"          | 8,400 lbs.                         |
|         | Hydraulic                   | 61"                | 48"                 | 59"                            | 10"                               |                  |                                    |
| 200     | Manual                      | 63-3/4"            | 52"                 | 60"                            | 28-1/4"                           | 2-1/2" X 6"      | 19,700 lbs.                        |
|         |                             | 96-1/2"            | 52"                 | 92-3/4"                        | 28-1/4"                           |                  |                                    |
|         | Hydraulic                   | 63-1/2"            | 52"                 | 58"                            | 24"                               |                  |                                    |
|         |                             | 97-1/2"            | 52"                 | 92"                            | 40-1/2"                           |                  |                                    |
| 300-500 | Manual                      | 63-3/4"            | 52"                 | 60"                            | 28-1/4"                           | 2-1/2" X 6"      | 19,700 lbs.                        |
|         |                             | 96-1/2"            | 52"                 | 92-3/4"                        | 28-1/4"                           |                  |                                    |
|         | Hydraulic                   | 63-1/2"            | 52"                 | 58"                            | 24"                               |                  |                                    |
|         |                             | 97-1/2"            | 52"                 | 92"                            | 40-1/2"                           |                  |                                    |
| 600     | Manual                      | 108"               | 60-1/2"             | 103"                           | 28"                               | 3" X 7"          | 32,250 lbs.                        |
|         | Hydraulic                   | 98"                | 53-1/2"             | 92"                            | 46-1/2"                           |                  |                                    |
| 700-800 | Manual                      | 108"               | 63-3/25"            | 103"                           | 38"                               | 38000 lbs.       | 51,700 lbs.                        |
|         | Hydraulic                   | 108"               | 63-3/25"            | 103"                           | 62"                               |                  |                                    |
| 900     | Manual                      | 108"               | 63-3/25"            | 103"                           | 40"                               | 38000 lbs.       | 67,500 lbs.                        |
|         | Hydraulic                   | 108"               | 63-3/25"            | 103"                           | 64"                               |                  |                                    |