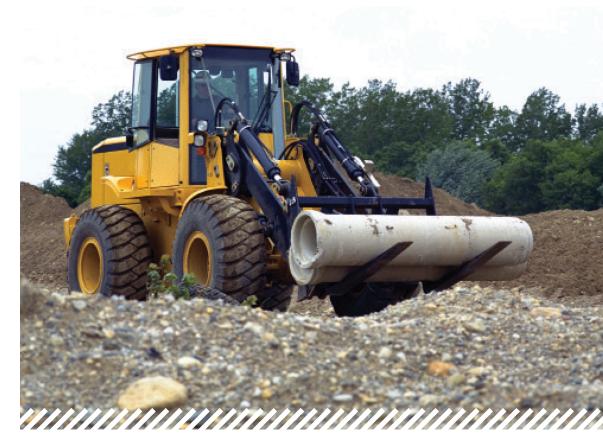

## **Construction Utility Forks**

Rugged. Versatile. Dependable.

JRB Construction Utility Forks by Paladin turn wheel loaders into heavy-duty forklifts to safely transport large loads of construction-related materials.

Safely navigate job sites carrying construction materials like pallets, pipes and related equipment with our rugged CUFs.

Perfect for construction or utility projects. Our standard offering includes many popular sizes and configurations in both manual and hydraulic operation formats.